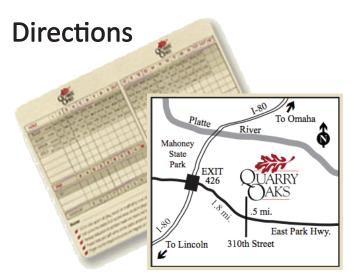

#### From Omaha:

I-80 west to Exit 426 (Ashland/South Bend) Tum left off exit, heading southeast on Hwy. 66 for 2.5 miles. Tum left onto Quarry Oaks Drive to proceed to clubhouse.

#### From Lincoln:

I-80 east to Exit 426 (Ashland/South Bend) Tum right off exit, heading southeast on Hwy. 66 for 2.5 miles Tum left onto Quarry Oaks Drive to proceed to clubhouse.

Be a Sponsor!