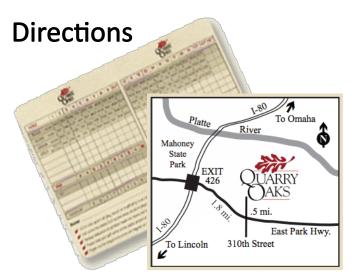

#### Respond Early! Event is Limited to the First 84 Registered Golfers

From Omaha:

I-80 west to Exit 426 (Ashland/South Bend)
Tum left off exit, heading southeast on Hwy. 66 for 2.5 miles.
Tum left onto Quarry Oaks Drive to proceed to clubhouse.

From Lincoln:

I-80 east to Exit 426 (Ashland/South Bend)
Tum right off exit, heading southeast on Hwy. 66 for 2.5 miles
Tum left onto Quarry Oaks Drive to proceed to clubhouse.

Be a Sponsor!